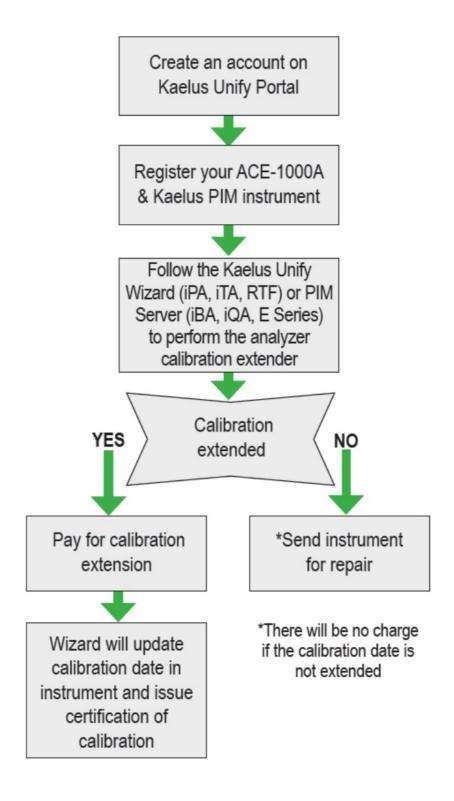

The Kaelus software guides the user through the calibration process from testing through payment including extending the calibration date of each Kaelus PIM Analyzer to 12 months, and printing the Certificate of Calibration certificate (CoC)